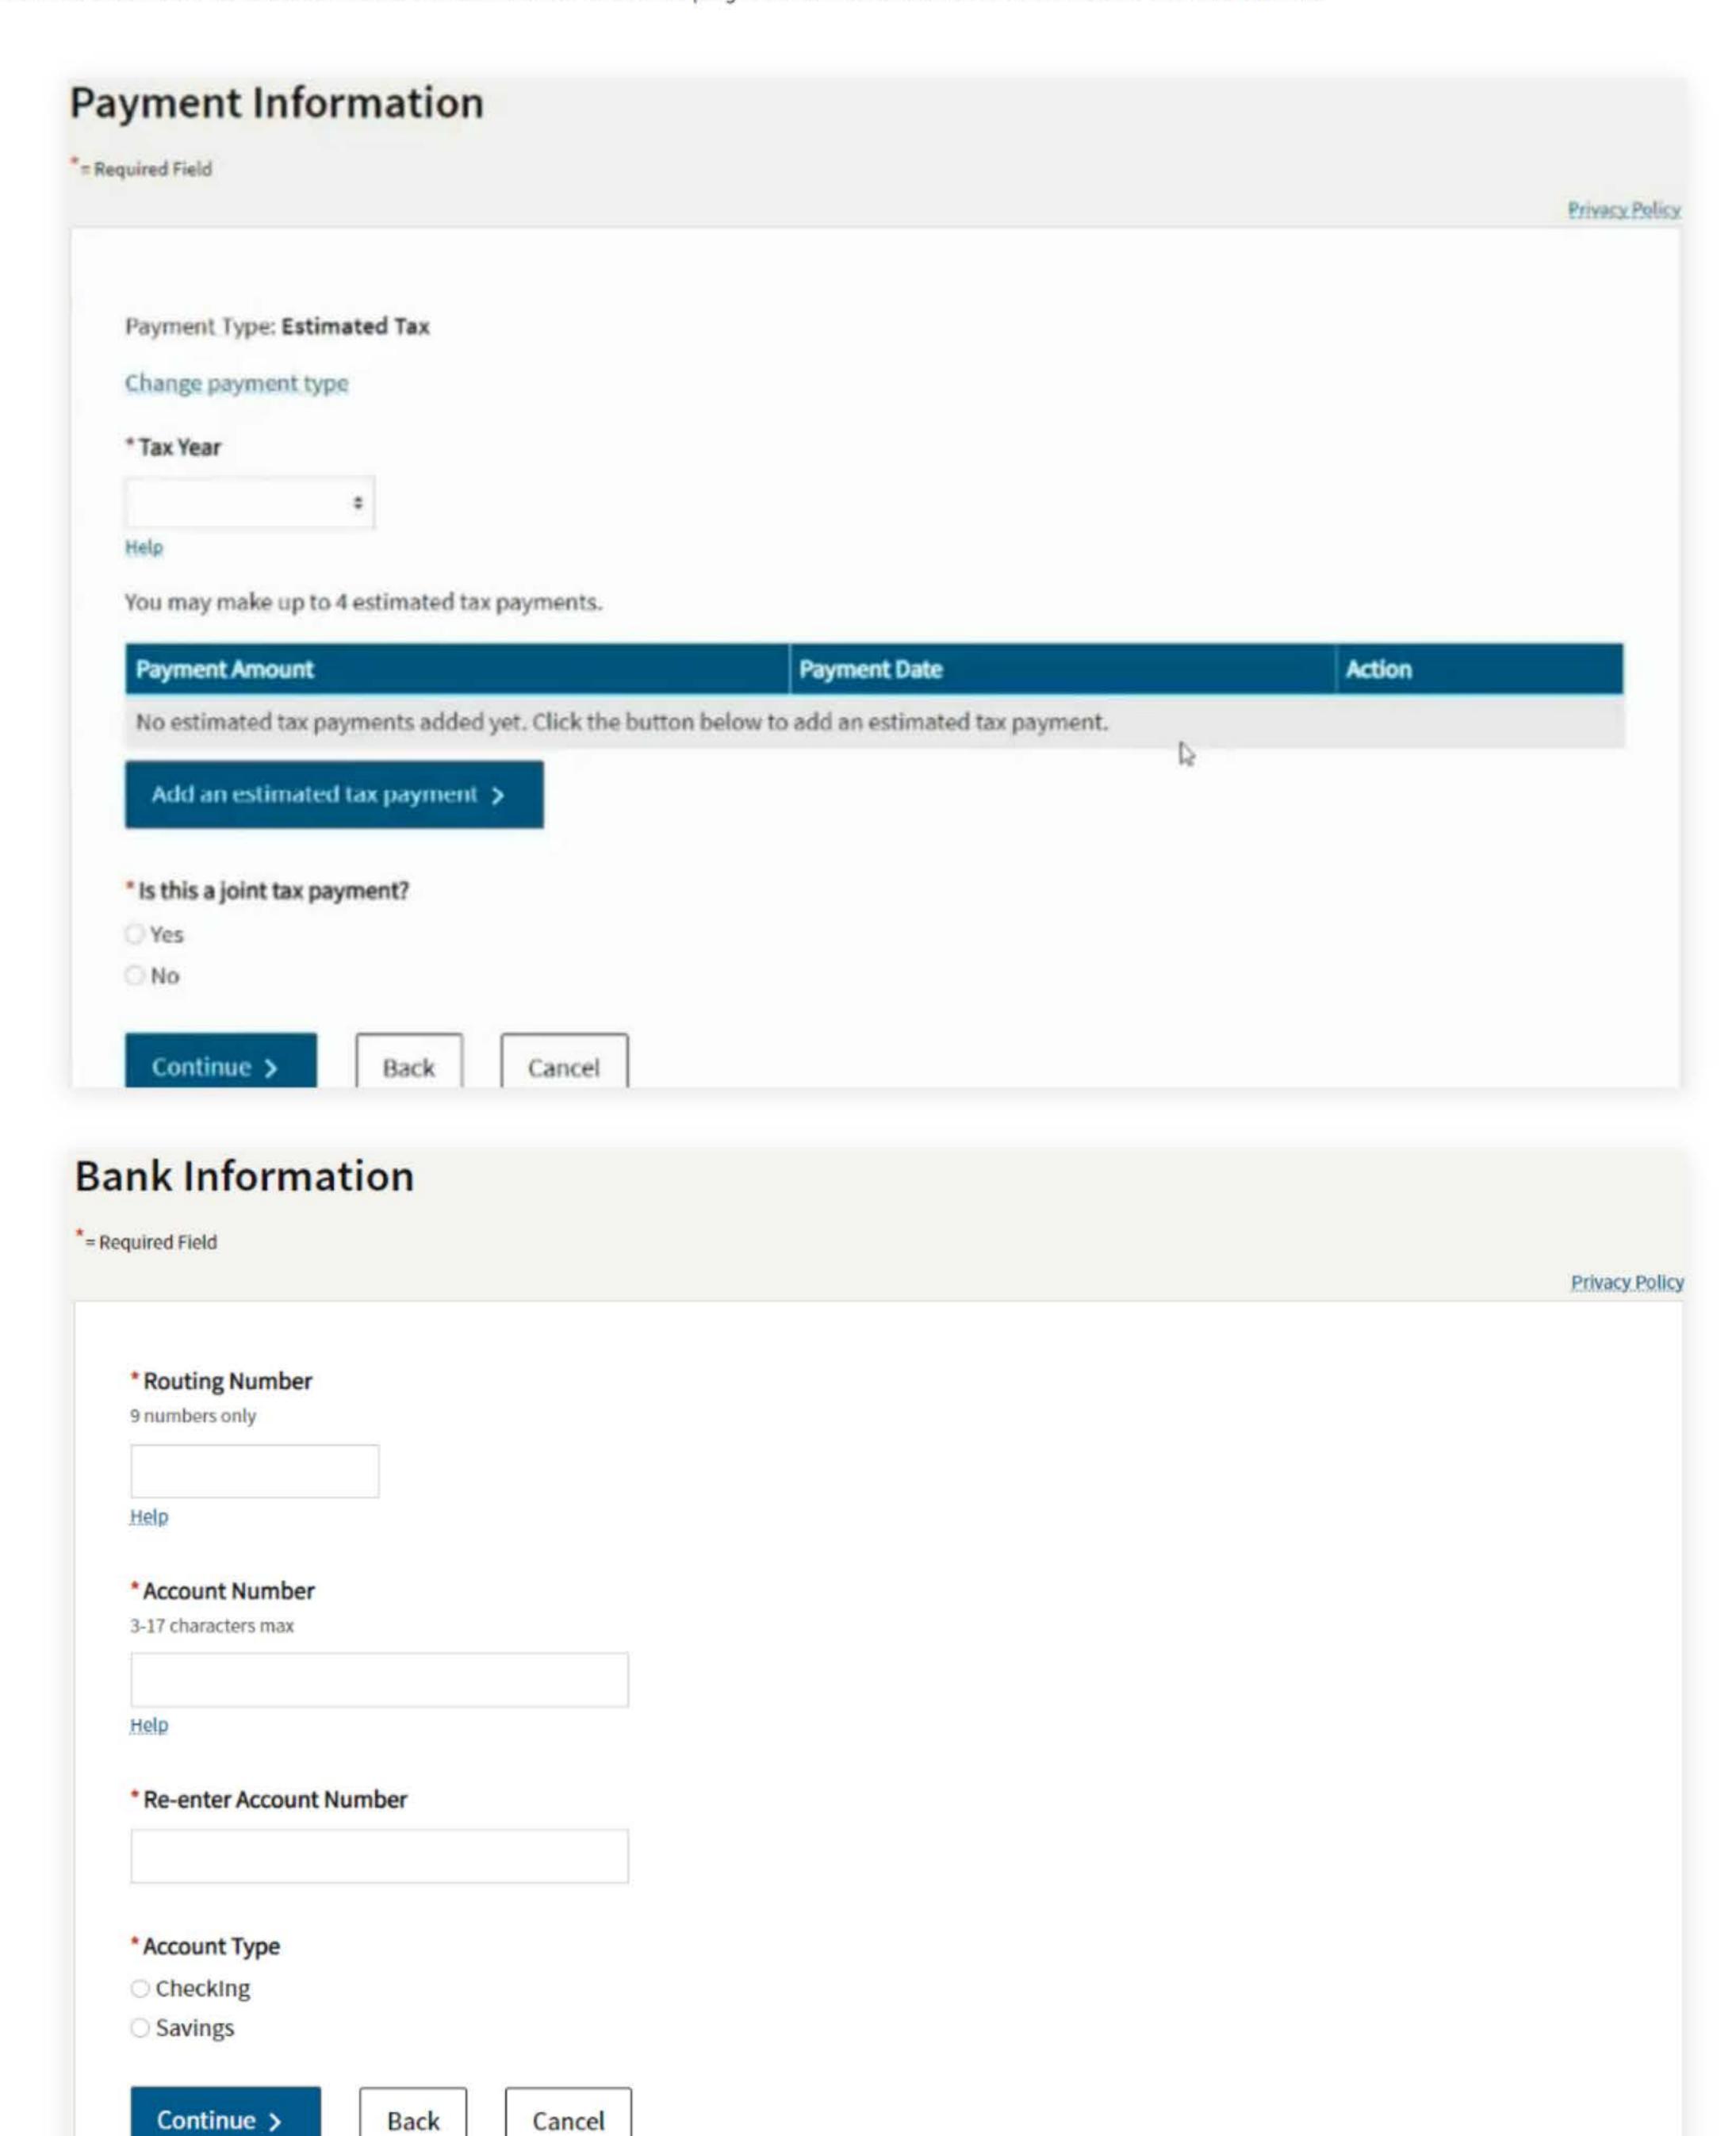

# 3. Payment Type

Select Estimated Tax Payment (Form 540 - ES) for the Payment Type.

### 4. Fill out the rest of the form

Fill out the rest of the form to include the correct payment information and bank information.