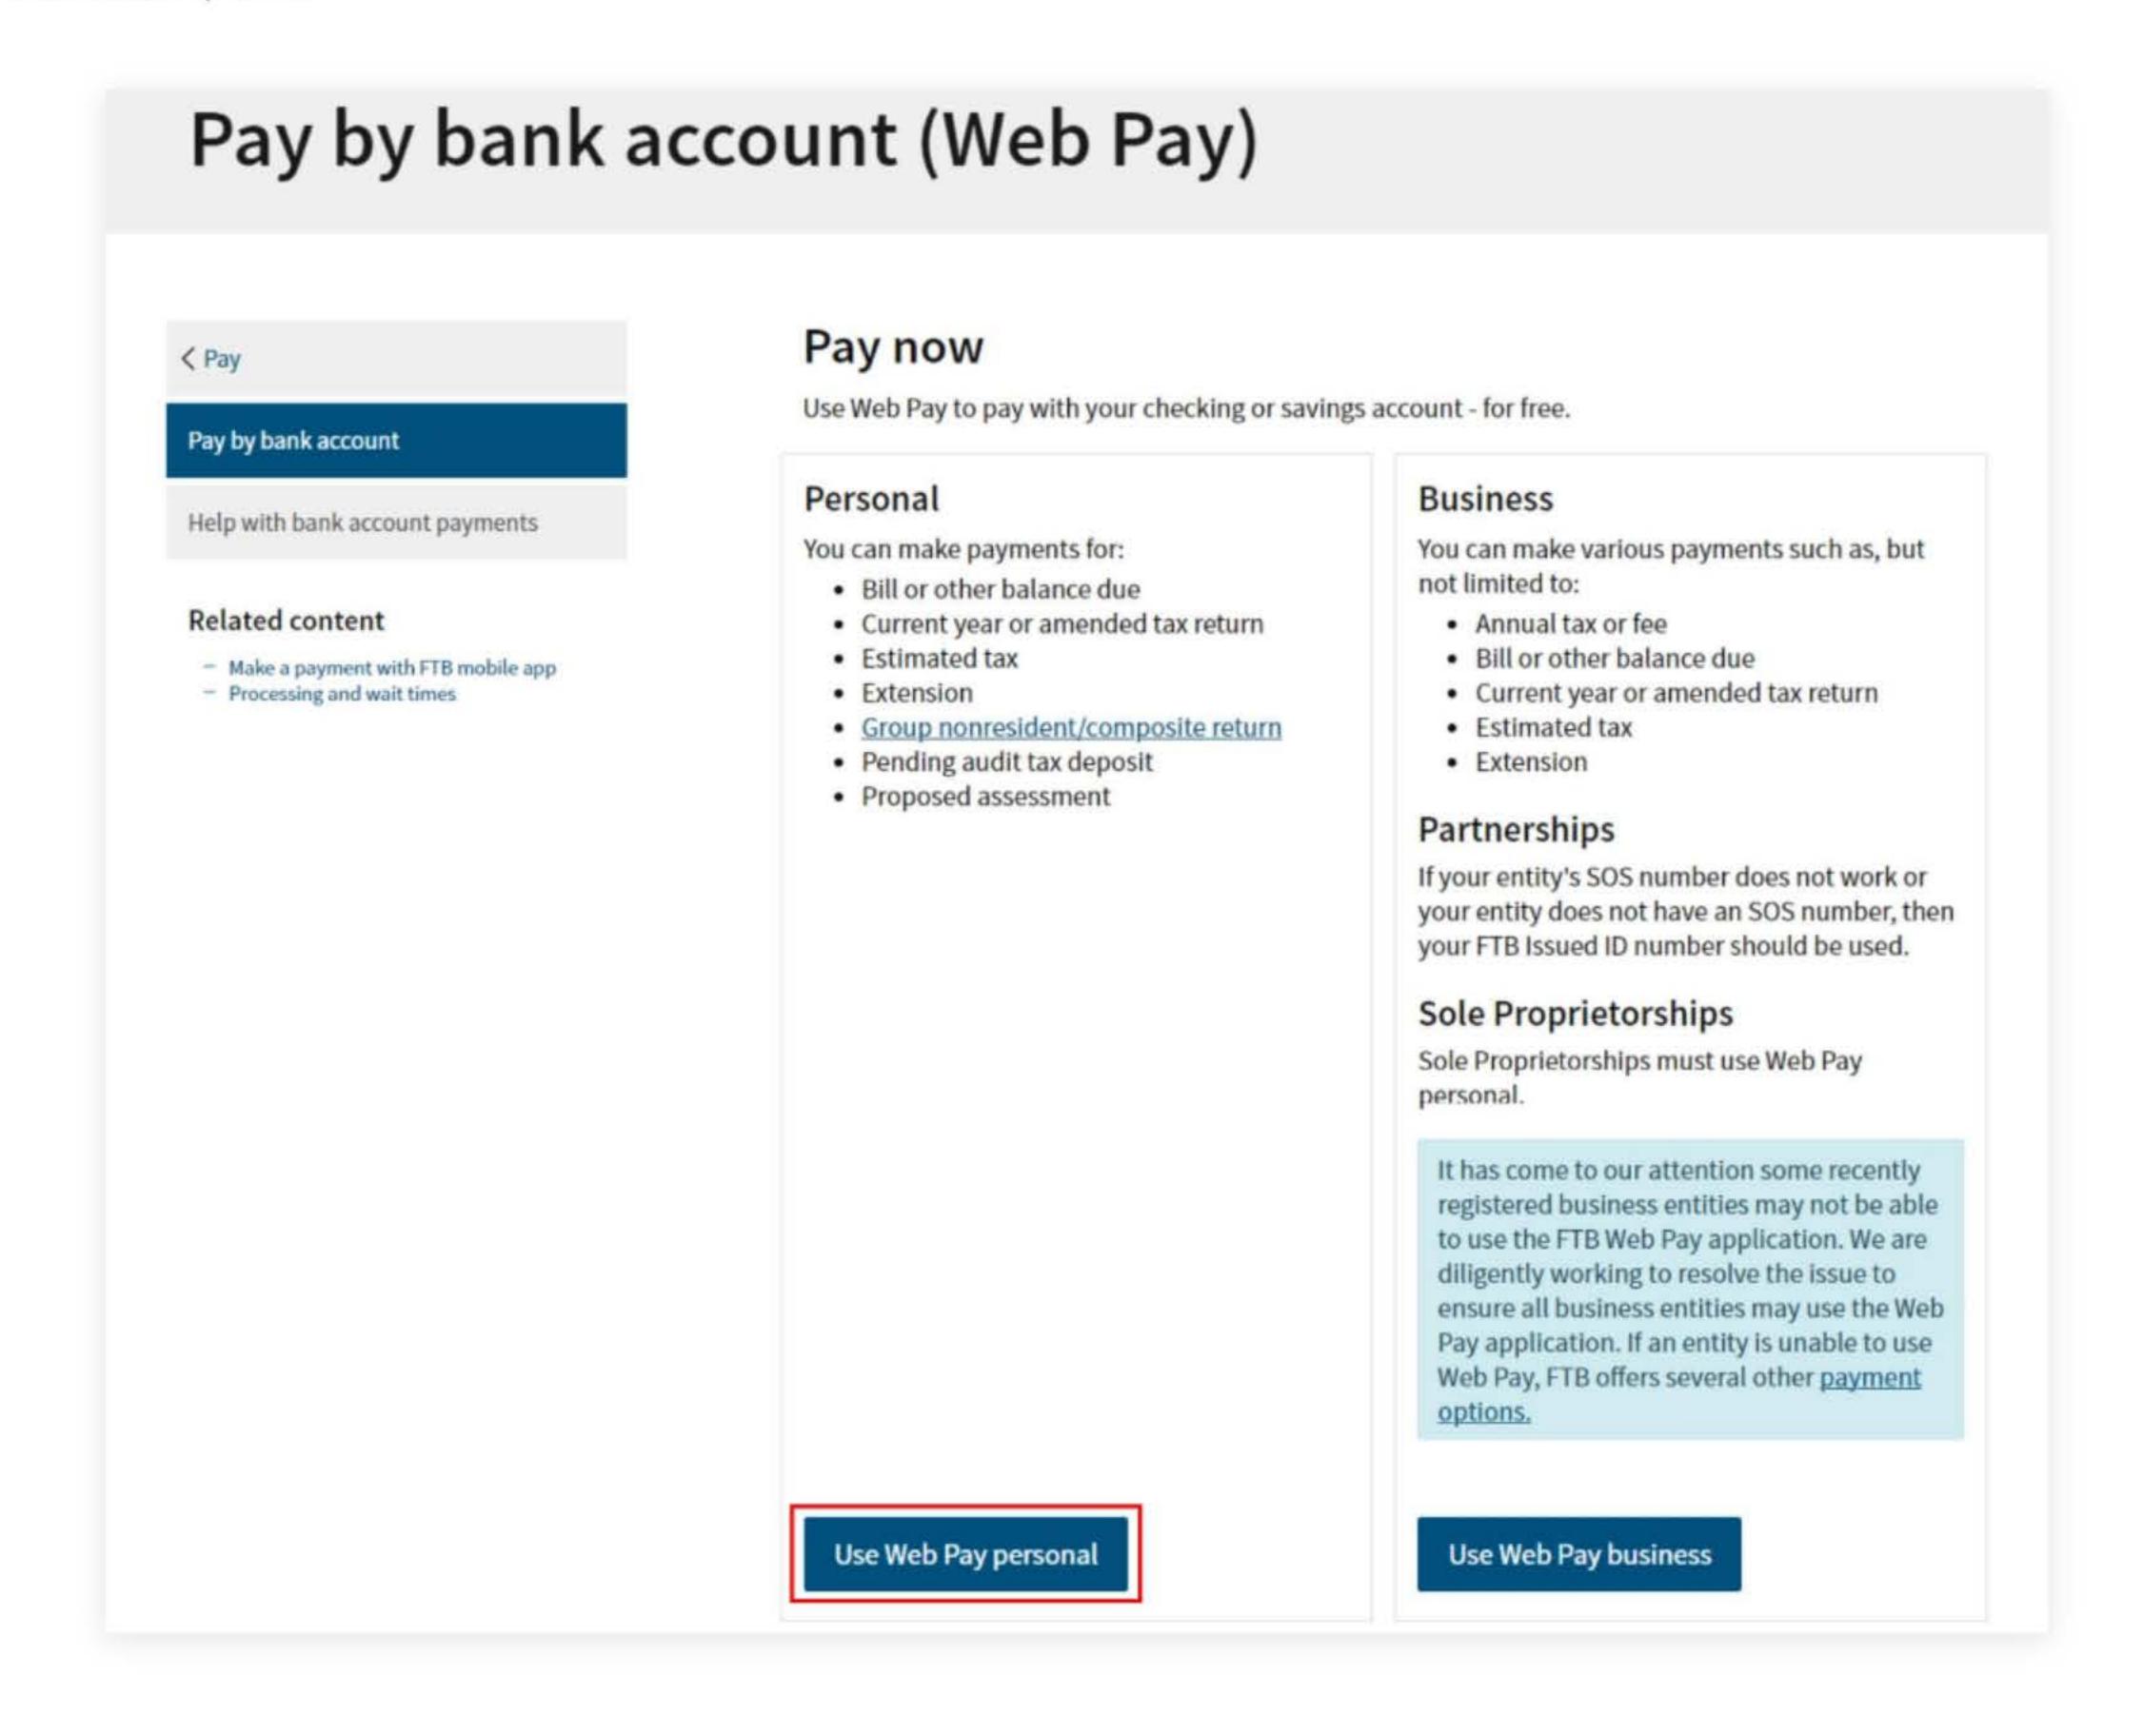

### 1. Go to the California Franchise Tax Board website

Go to https://www.ftb.ca.gov/pay/bank-account/index.asp to pay using a bank account (Web Pay). Select the "Use Web pay Personal" option.