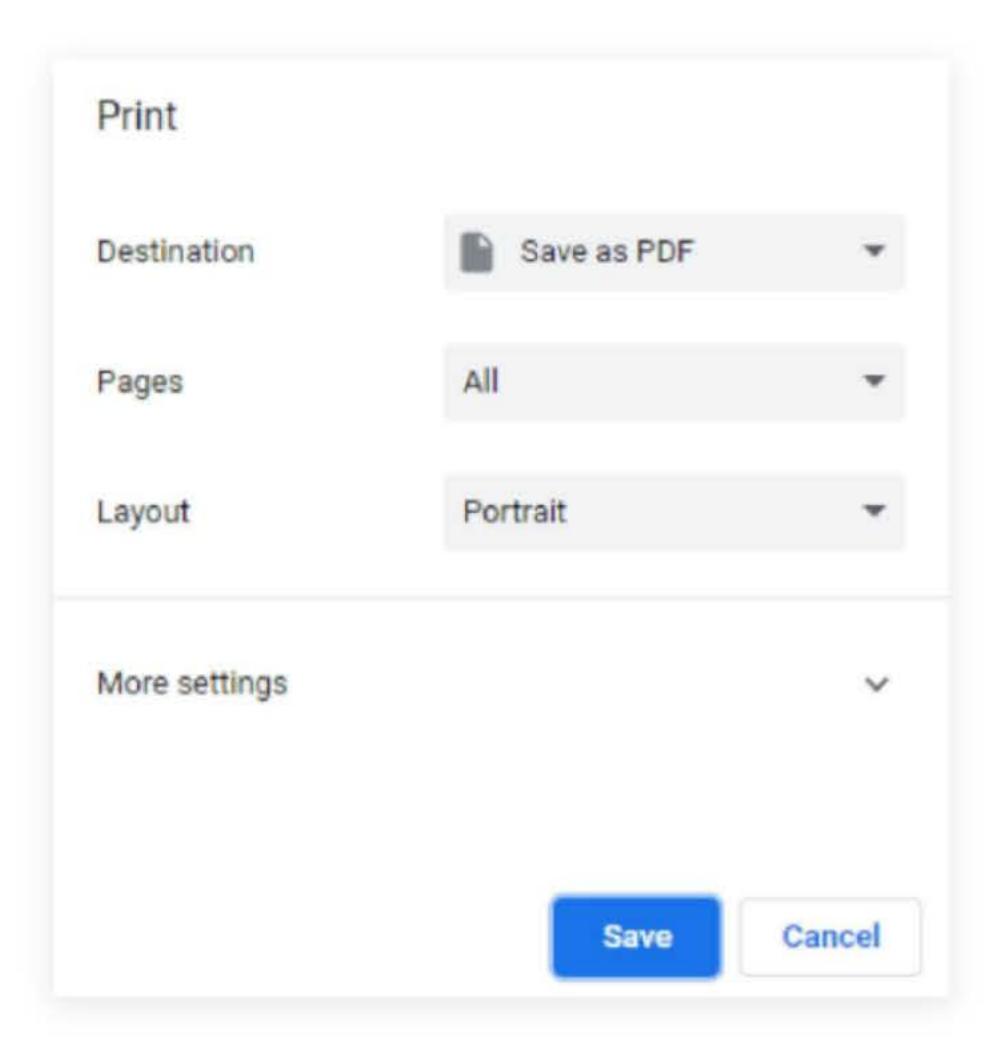

To print in PDF, right click on the confirmation page, select "Print", and "Save as PDF".