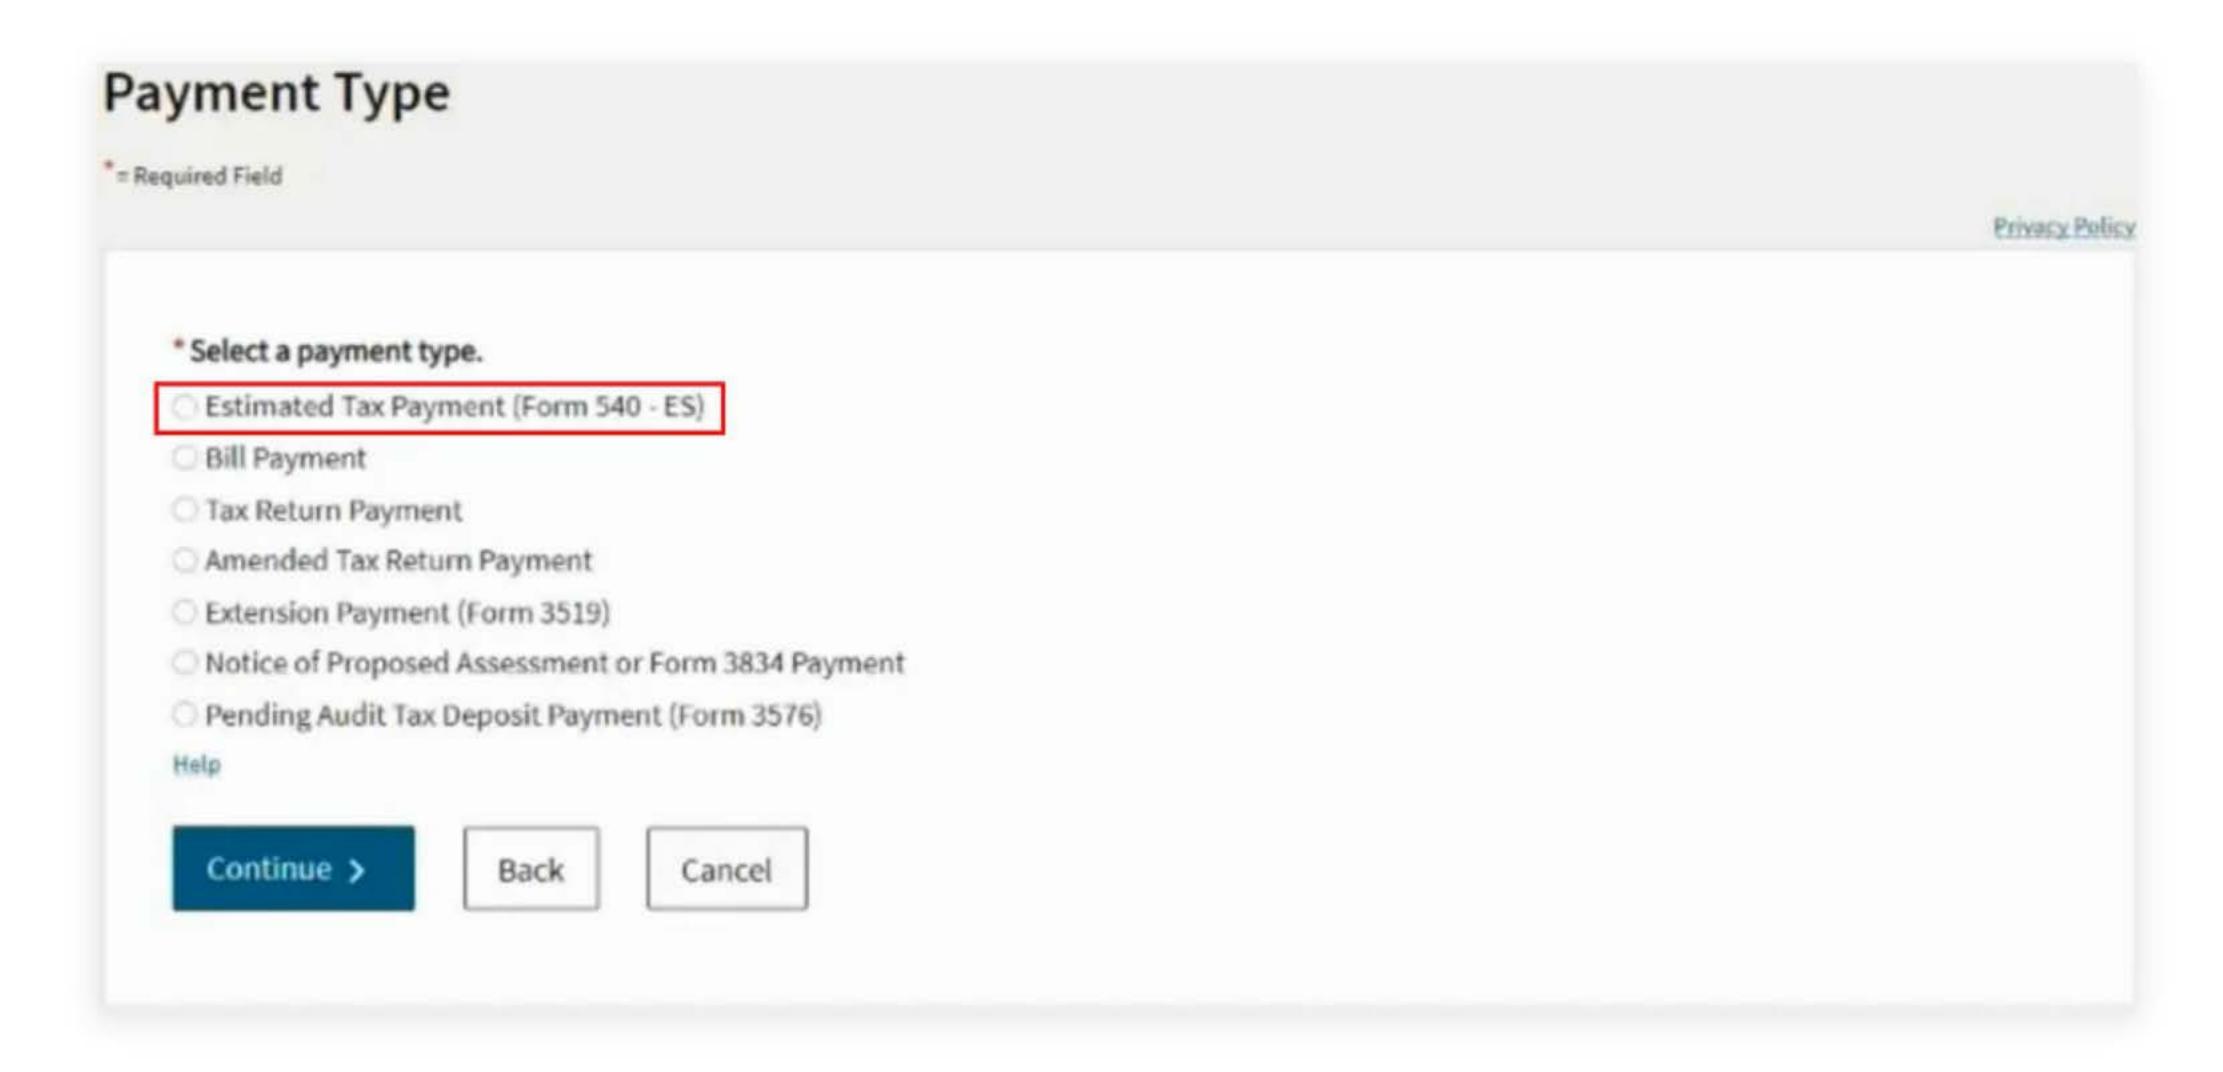

# 3. Payment Type

Select Estimated Tax Payment (Form 540 - ES) for the Payment Type.