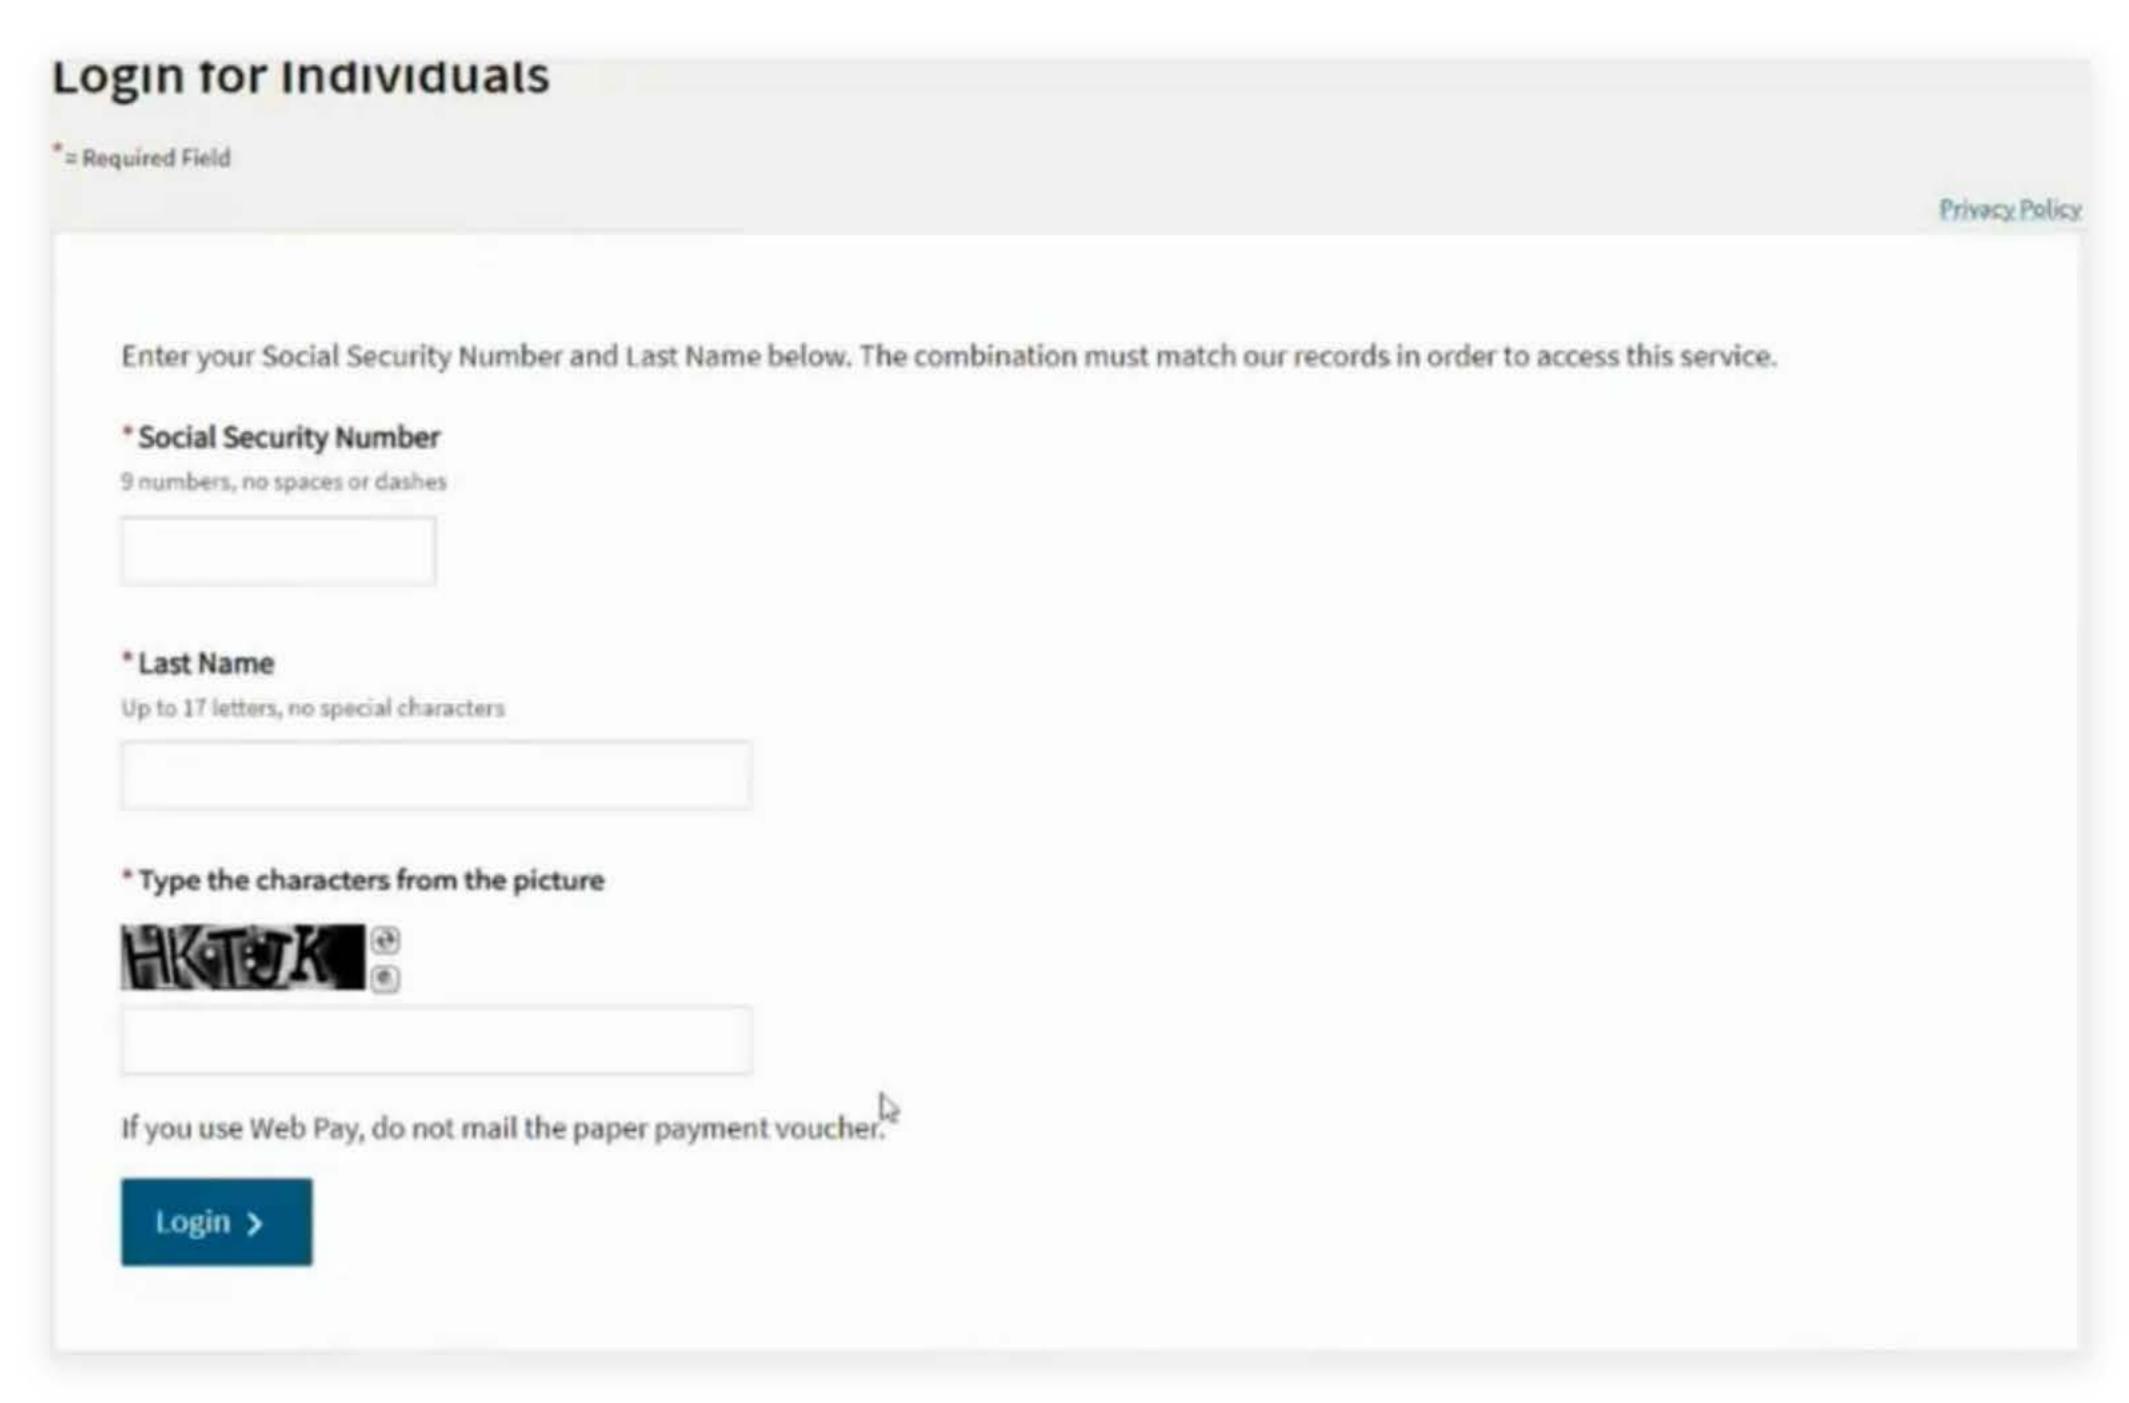

### 2. Fill out the form

Enter your Social Security Number, and Last Name to the provided field, solve the captcha and then click the Login button.

After that enter your Name and Address Information and click continue button