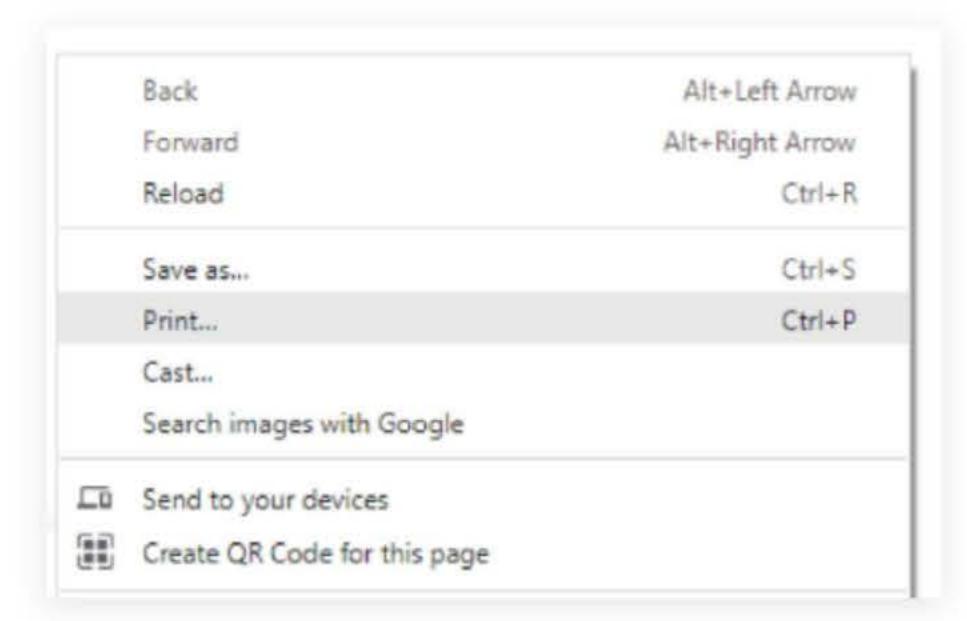

To print in PDF, right click on the confirmation page, select "Print", and "Save as PDF".