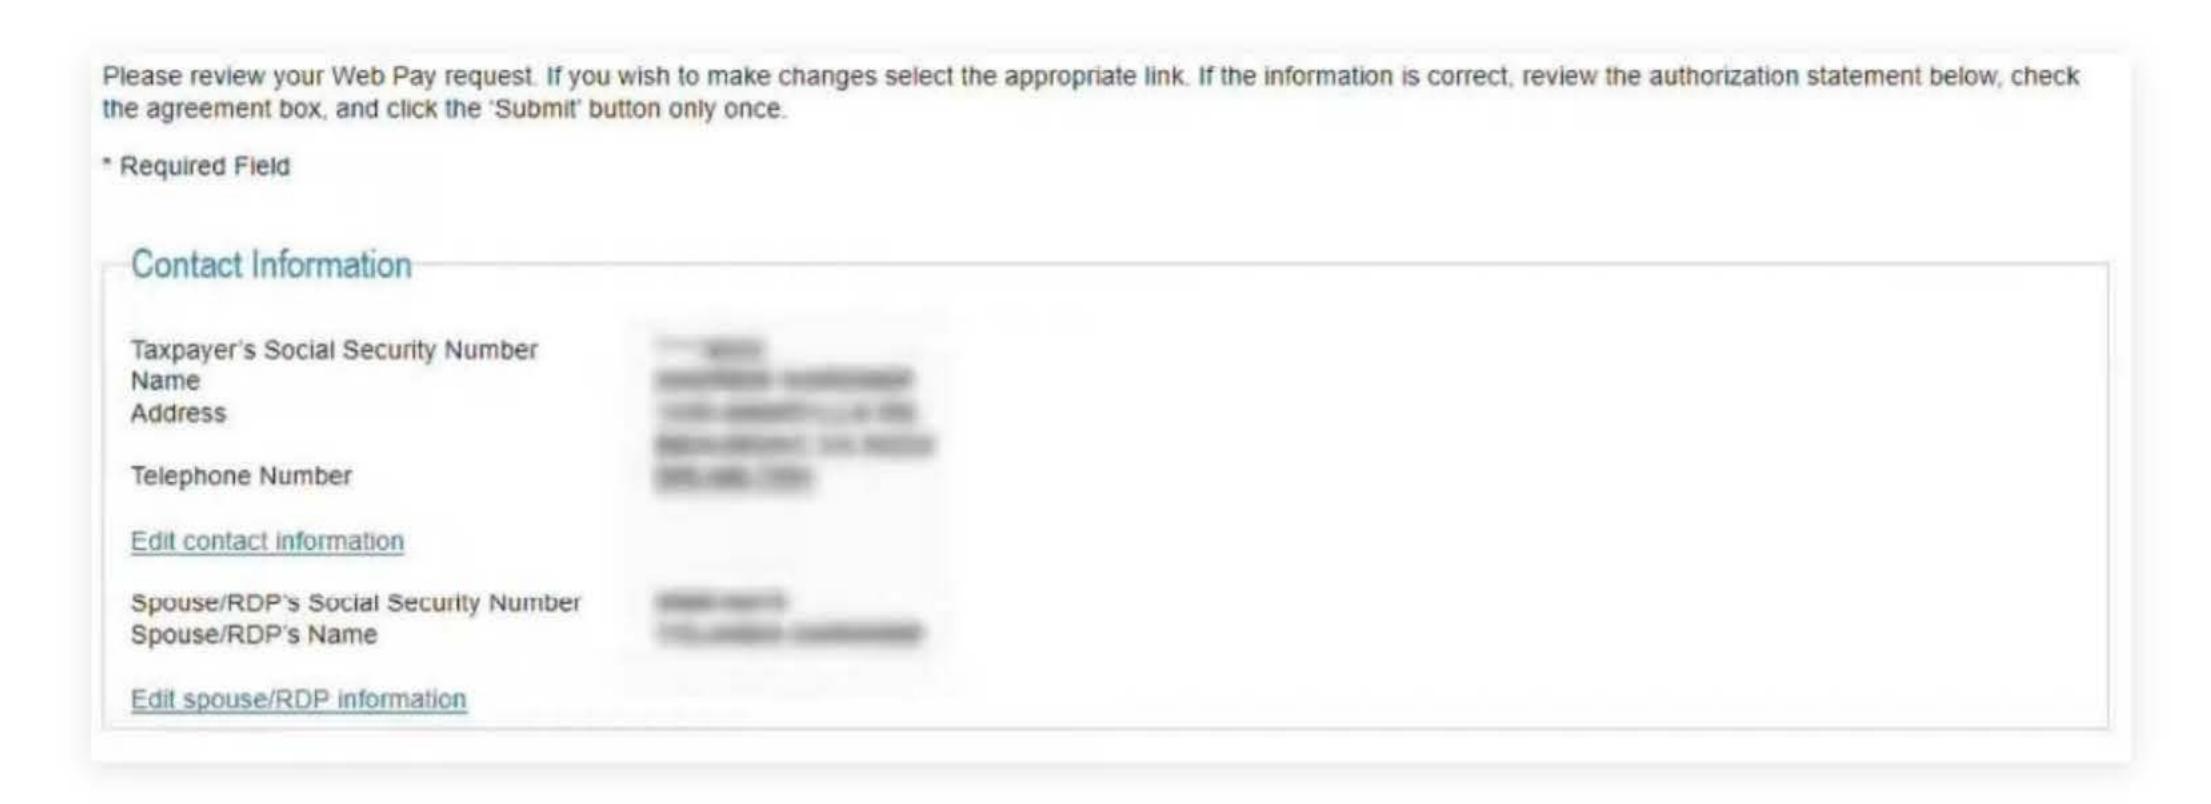

### 5. Print confirmation in PDF

Please ensure you print the last page of the completed form or the payment confirmation page and upload it to your shared folder. Emailed confirmations do not always contain enough information.