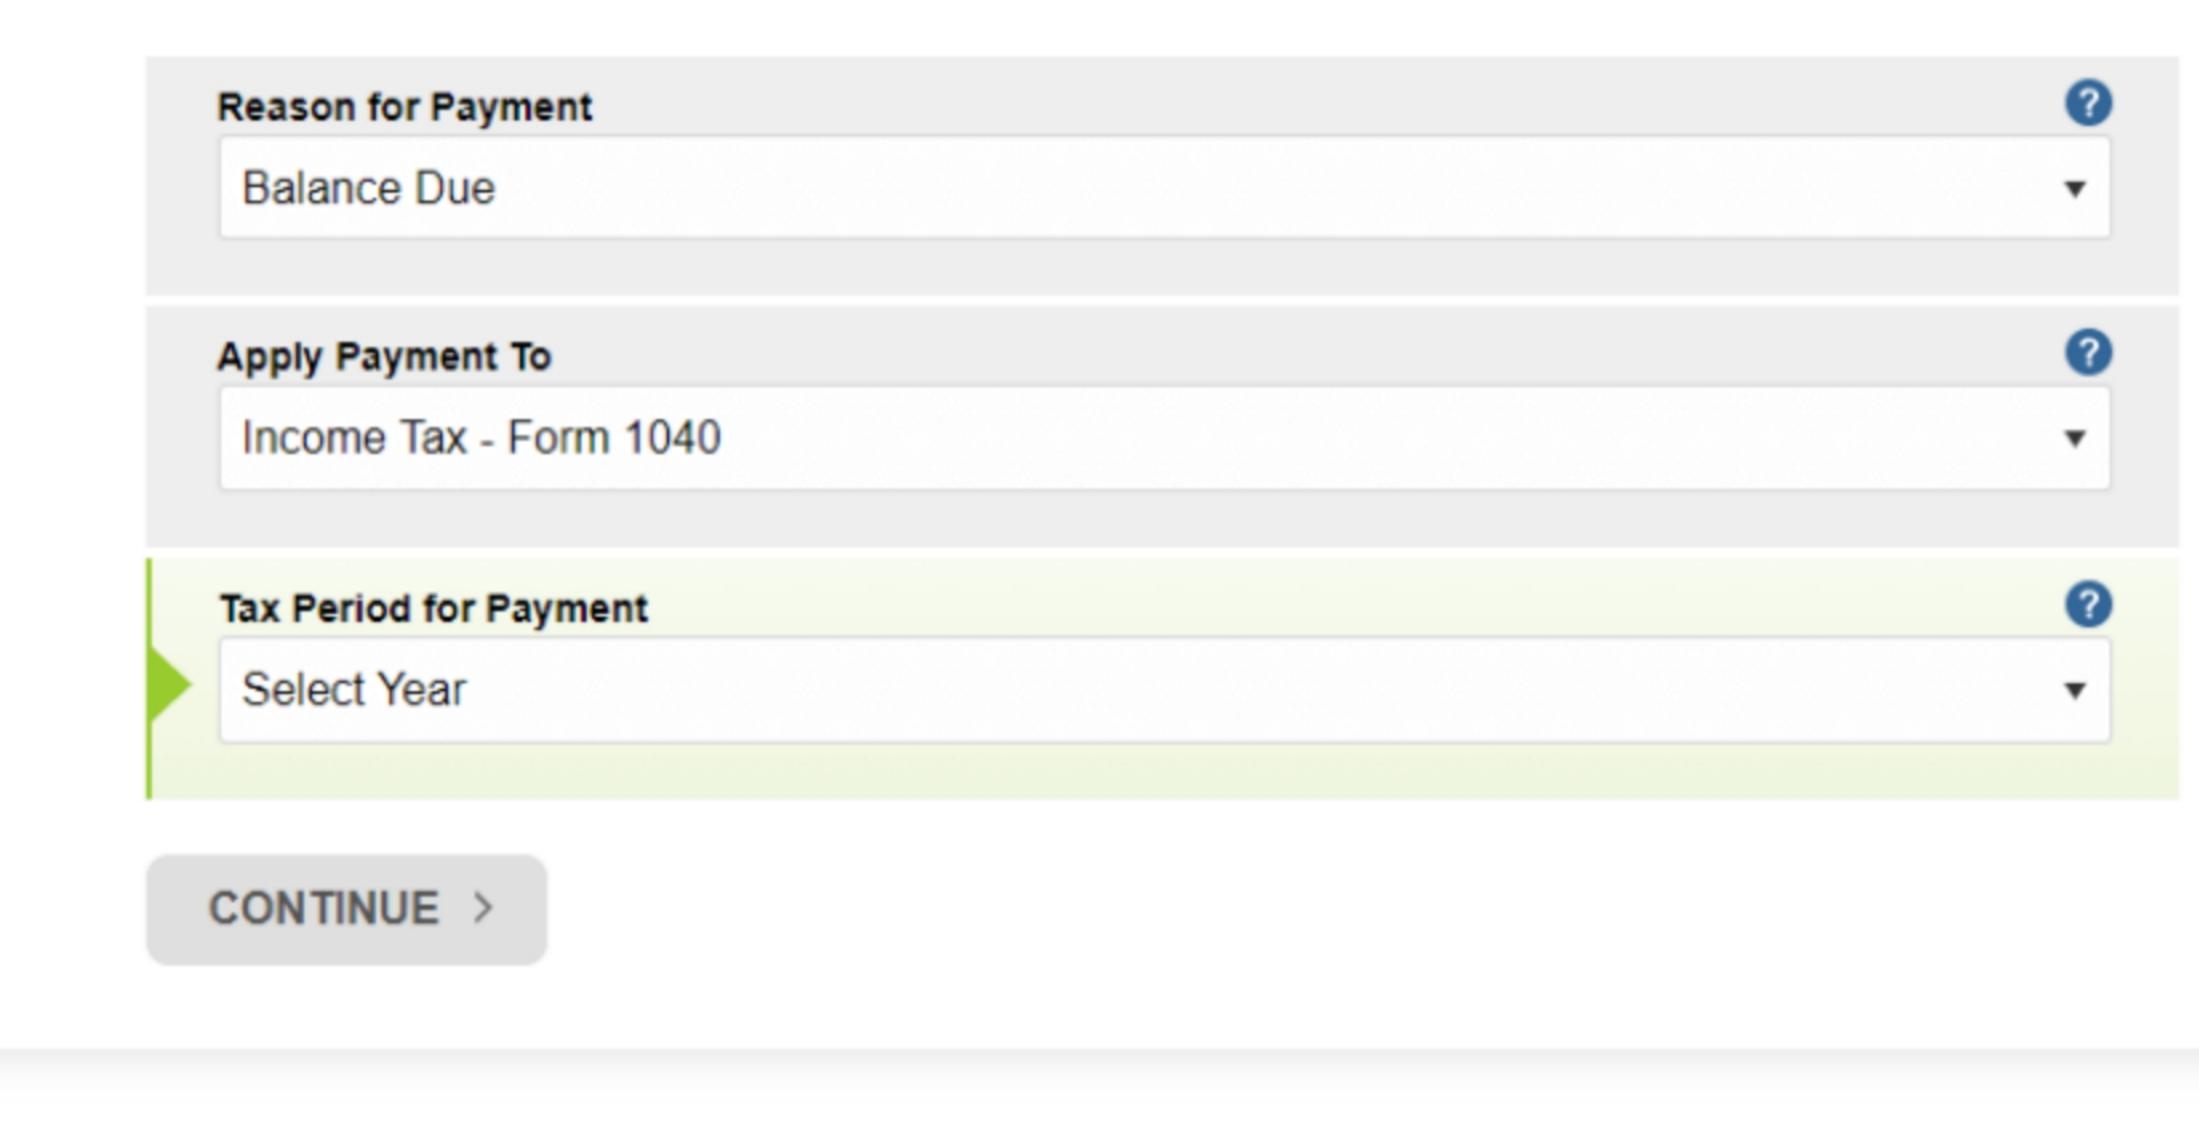

### 3. Fill out the form

Choose reason for payment to "Balance Due", apply payment to "Income Tax – Form 1040", and then select tax year, after that click continue button