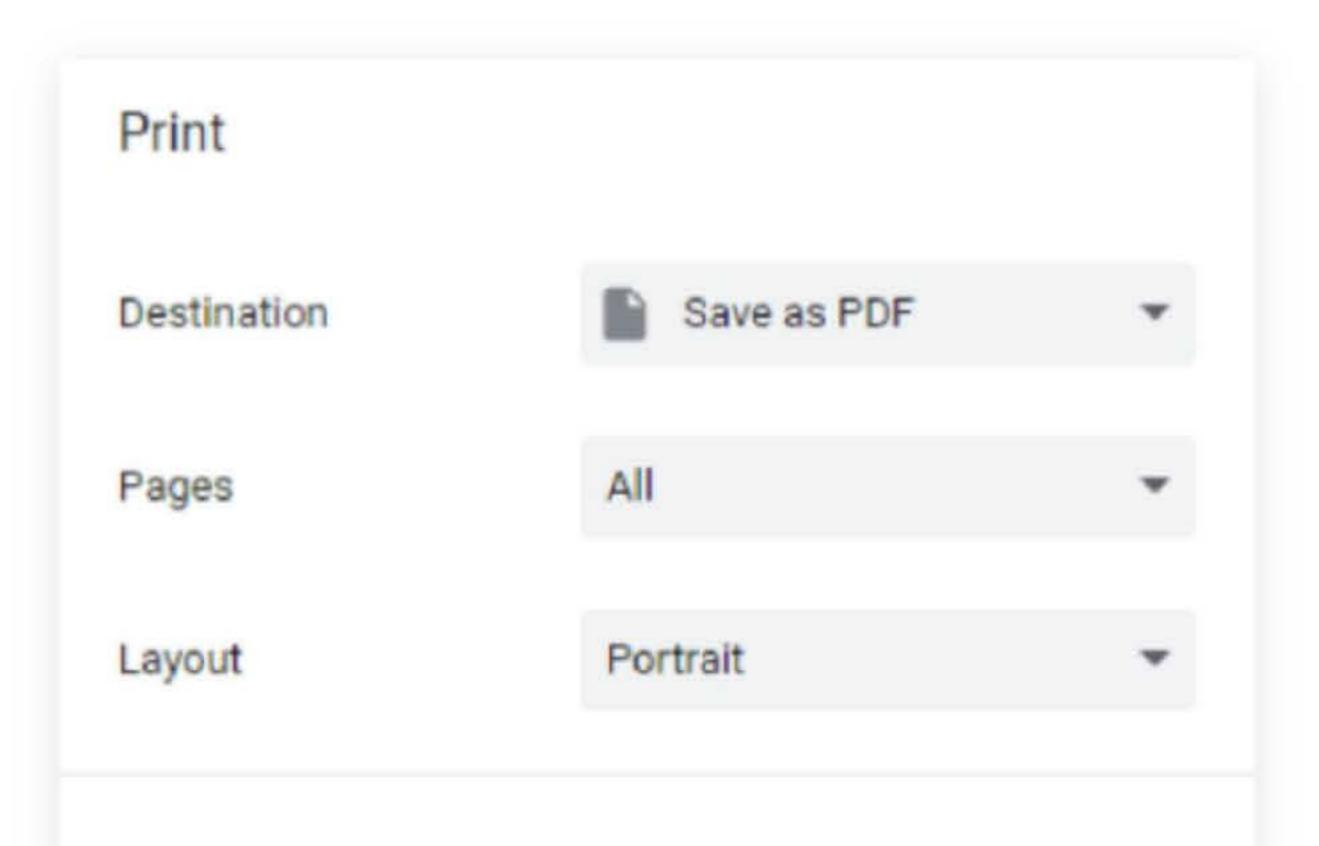

### 5. Print confirmation in PDF

Please ensure you print the last page of the completed form or the payment confirmation page and upload it to your shared

folder. Emailed confirmations do not always contain enough information.

To print in PDF, right click on the confirmation page, select "Print", and "Save as PDF".