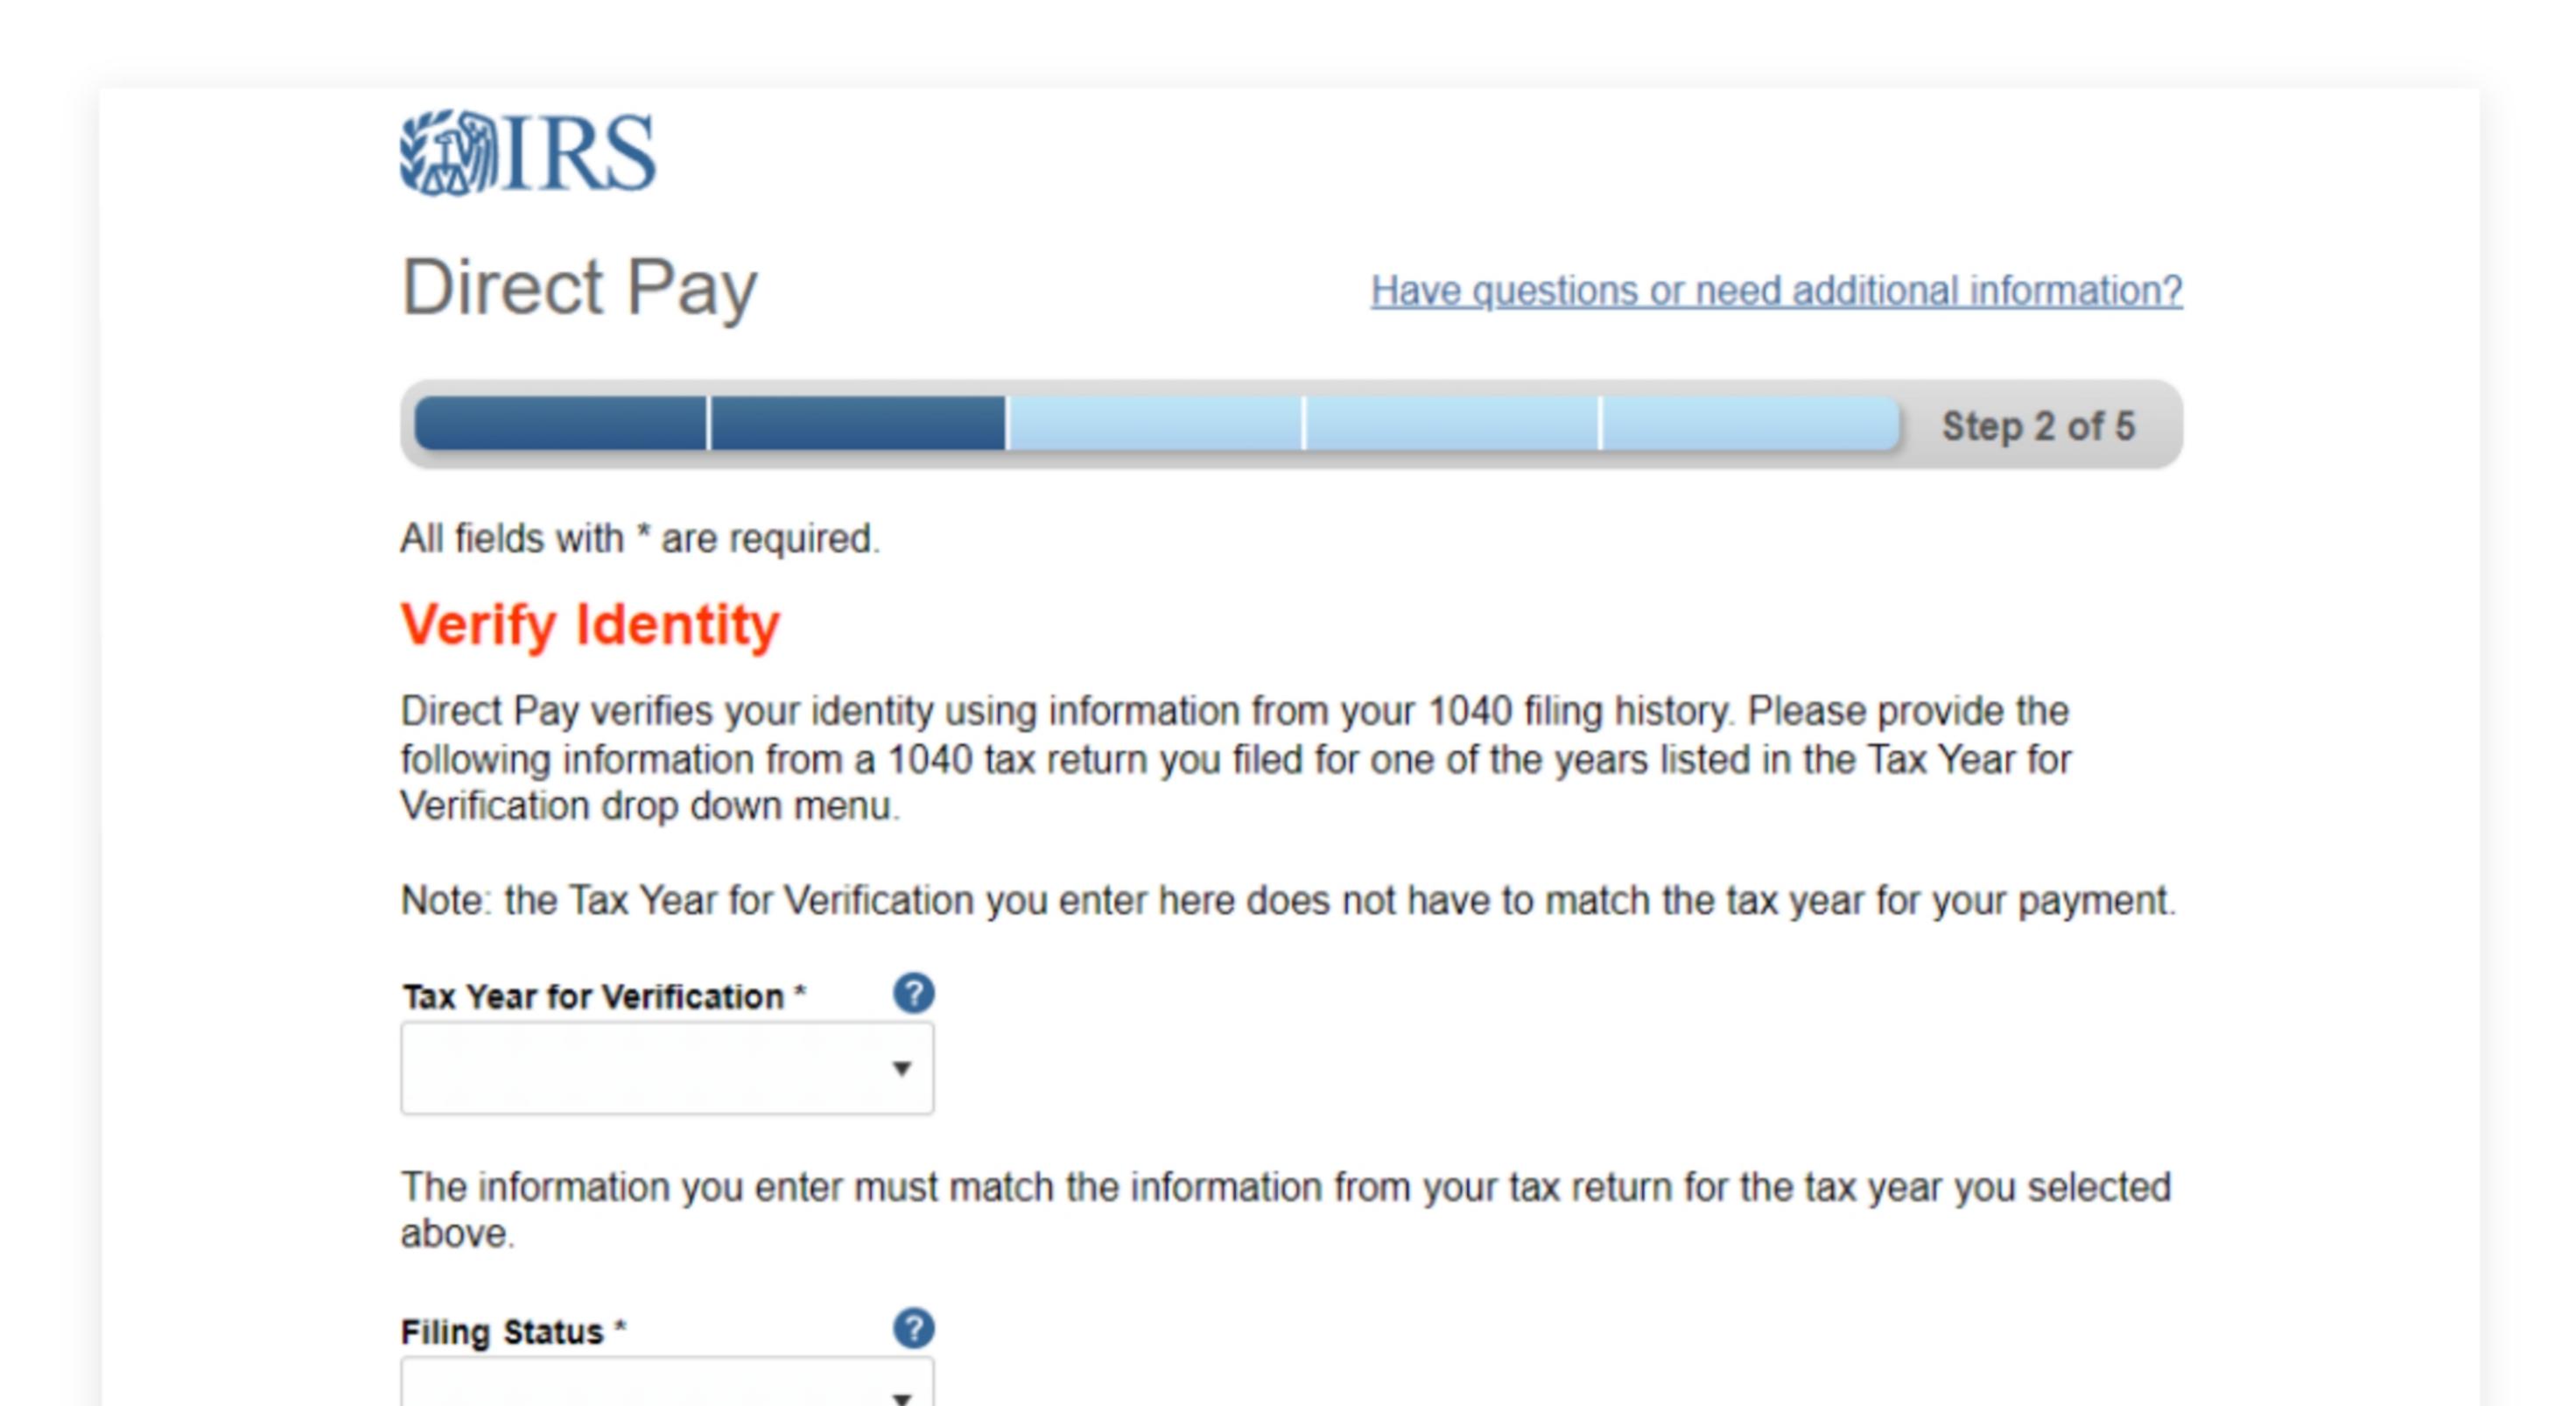

### Important

"Verify Identity" is based on the last year filed as with extension payments there is no record of the current year.

Therefore use your last year filing info (Single filing or Joint) and your last year address for identity purposes.

### 3. Fill out the form

Choose reason for payment to "Balance Due", apply payment to "Income Tax – Form 1040", and then select tax year, after that click continue button

#### **Tax Information**

Select the appropriate payment type and reason for your payment. Information about payment types can be found by clicking the help icon (?). If you are making more than one type of payment or making payments for more than one tax year, submit each of them separately.

### 4. Fill out the rest of the form

"Verify Identity" is based on the last year filed as with extension payments there is no record of the current year. Therefore use your last year filing info (Single filing or Joint) and your last year address for identity purposes.